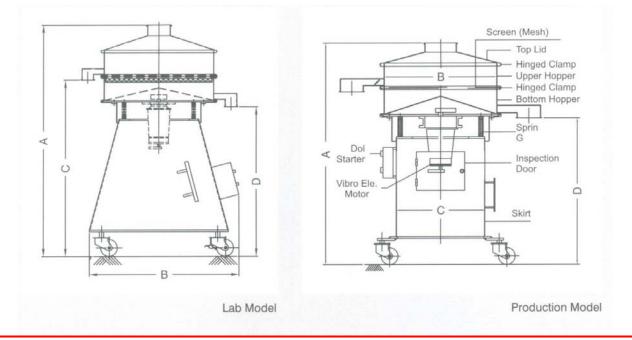

## **Technical Data:**

| Item                            | 300mm   | 500mm | 750mm | 900mm  |
|---------------------------------|---------|-------|-------|--------|
| Motor (H.P.)                    | 0.125   | 0.25  | 0.5   | 0.75   |
| Charging Ht. in mm with Lid (A) | 900     | 1150  | 1270  | 1300   |
| Charging Ht. in mm without Lid  | 800     | 950   | 1055  | 1080   |
| Discharge Ht. in mm (B) & (B1)  | B-600   | 600 & | 730 & | 910 &  |
|                                 | B-1-650 | (970) | (880) | (1065) |

<u>Note</u> : Images Shown here are illustrative. As the design & manufacturing of Machines are subject to improvement, the product supplied will be as per our Techno-Commercial offer.