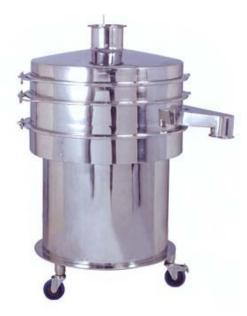

## **VIBRO SIFTER :**

## Description

Newly improved mechanical sieving unit -1 and new designed spring action transfers the movement of the particle and tries to move as per the patterns which are formed on the screen. Gradation will take place according to the mesh size of the screens provided.

**Mostly Used For :** Pharmaceutical powders, cosmetics, Bulk drugs Metal and ceramic product , food products, liquid slurries, paints, granules chips straining of suspended particles from liquid etc.

Sizes Available : 300 mm , 500 mm, 750 mm , 900 mm , 1200mm, 1500 mm in single deck, double deck, triple deck etc.

Advantage : Energy Saving, Maintenance Free, Easy Dismantling and Assembly, No Rubber Parts, Useful for continues Process, Better out put.